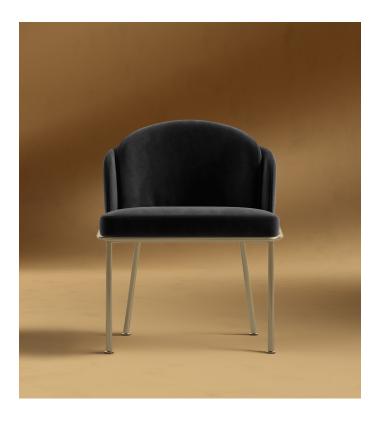

## Angelo Dining Chair

The timeless silhouette of the Angelo Dining Chair exudes luxury within the home. Sleek black powder coated legs wrap around a full and accommodating seat and backrest filled with premium high density cushioning. Angelo's chic ambiance encourages a leisurely and indulgent dining experience, adding to your home's overall aesthetic. Bring Italian inspired design home with this modern piece available in your choice of premium upholstery.