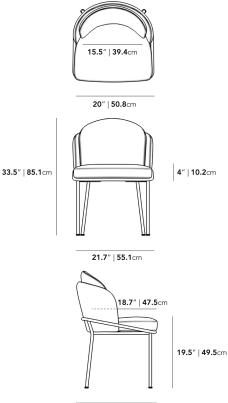

## Dimensions

21.7 in x 22.5 in x 33.5 in (Width x Depth x Height) All measurements are approximations.

Assembly Instructions Download

22.5" | 57.2cm