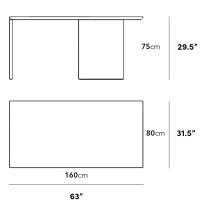

#### Dimensions

63 in x 31.5 in x 29.5 in (Width x Depth x Height) All measurements are approximations.

Assembly Instructions Download

### Gia Desk 63"