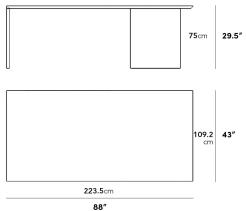

#### Dimensions

63 in x 31.5 in x 29.5 in (Width x Depth x Height) All measurements are approximations.

Assembly Instructions Download