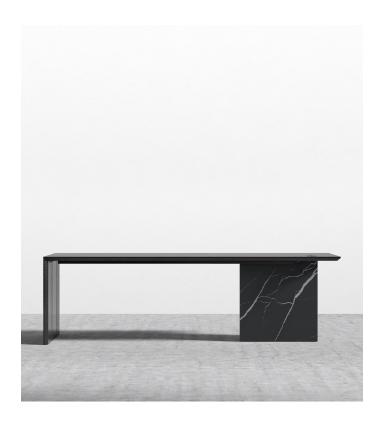

# **Gia Desk**

Breathtaking and intriguing, the Gia draws you in with its elegant and architectural silhouette. Like a waterfall, the smooth walnut top cascades down the side while the ceramic base anchors the other side. The Gia Desk combines functionality and luxury into any space.

#### Details

- Smooth American walnut veneer, black oak veneer, or glossy white lacquer top
- .
- California Phase 2 Compliant MDF Choose either white or black ceramic base Cable Management included
- Assembly required .
- Available in two sizes .
- This product will be shipped in a wooden crate, tools are . recommended for unboxing