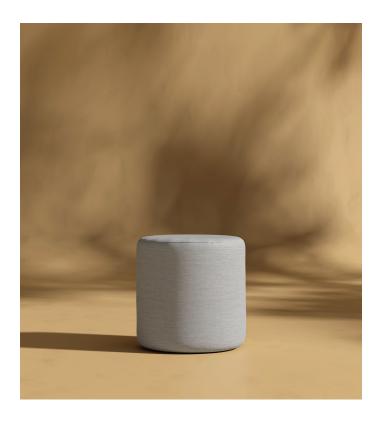

## Nova Outdoor Pouf

A complimentary piece to its larger counterpart, this size is raised slightly higher and kept narrower than our large version. The Nova Outdoor Pouf acts as the perfect upholstered stool or cushioned side table for any outdoor setting. Softly padded for a comfortable seat and available in multiple color options, the Nova is the ideal accent piece to complete your outdoor living space.

## Details

- Upholstered frame padded with fast dry foam Kiln-dried hardwood frame
- UV resistant fabric .
- . Two vertical seams Four small plastic feet •