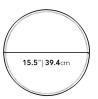

## Dimensions

17.5 in x 17.5 in x 15.5 in (Width x Depth x Height) All measurements are approximations.

17.5" | 44.5cm

15.5"| 39.4cm