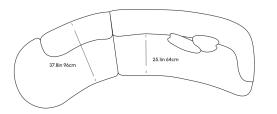

### Dimensions

131.9 in x 37.8 in x 31.5 in (Width x Depth x Height) All measurements are approximations.

Assembly Instructions Download