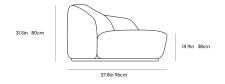

### Dimensions

131.9 in x 37.8 in x 31.5 in (Width x Depth x Height) All measurements are approximations.

Assembly Instructions Download