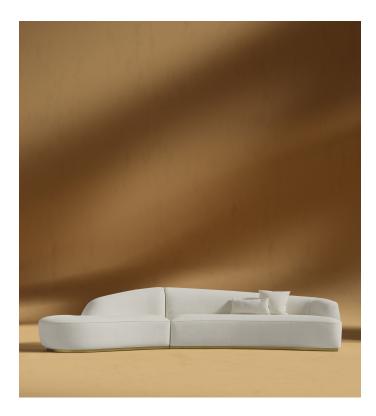

# **Reya Curved Sectional**

Immerse yourself in the enveloping comfort of the Reya Curved Sectional. Articulated by monumental arches and a refined silhouette, the Reya Sectional creates a soothing ambiance; making way for relaxed entertainment and interaction.

### Dimensions

131.9 in x 37.8 in x 31.5 in (Width x Depth x Height) All measurements are approximations.

Assembly Instructions Download