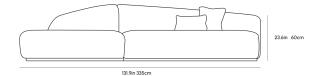

### Dimensions

131.9 in x 37.8 in x 31.5 in (Width x Depth x Height) All measurements are approximations.

Assembly Instructions Download