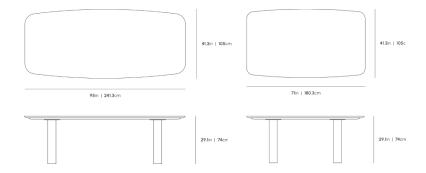

## Dimensions

71 in x 41.3 in x 29.1 in (Width x Depth x Height)

### **Additional Dimensions**

95 in x 41.3 in x 29.1 in - (95" | 241cm Size, Black Pietra Ceramic Surfaces, Antique Brushed Brass - Solana Base Options)

All measurements are approximations.

Assembly Instructions Download