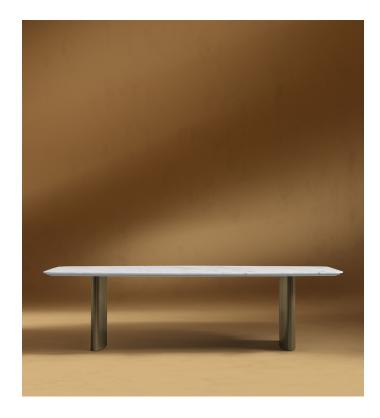

# Solana Dining Table

Revealing its luxuriant character, the Solana invites you to delve into an atmosphere of pure sophistication with its curved form. Pairing a unique, luxuriant top with a contrasting brass base, the Solana Dining Table brings grace and modern luxury to any dining space.

#### Details

- Available in European ceramic or marble top finished with polished, natural wax
- Choice of white or black ceramic top or white or black marble top
- · Brushed brass elliptical base legs
- Assembly required
- Available in two sizes
- This product will be shipped in a wooden crate, tools are recommended for unboxing