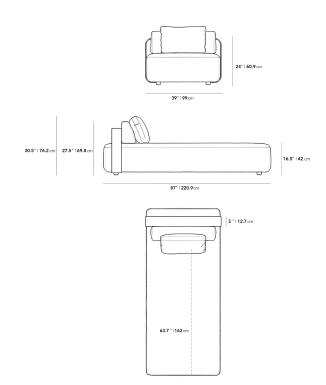

## Dimensions

38 in x 87 in x 27.5 in (Width x Depth x Height) All measurements are approximations.