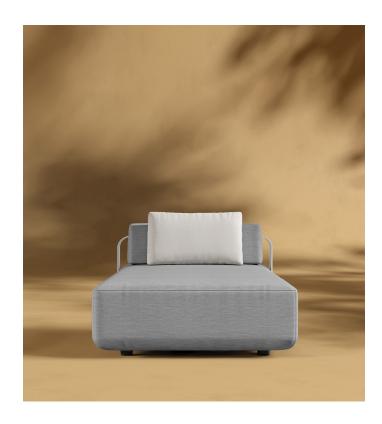

## Nobi Outdoor Daybed

Distinguished by its sophisticated, timeless elegance the Nobi Outdoor Daybed pays tribute to modern Italian design. With its curved silhouette, sleek frame, and floating expression, the Nobi creates a perfect blend of style and comfort.

## Details

- High performance aluminum frame Choose from black or white fade resistant powder coated finish
- Fast dry foam
- UV resistant fabric Low profile legs
- Throw cushions included
- Firm Feel (Learn more about our sofa firmness here.)
- Legs require light assembly