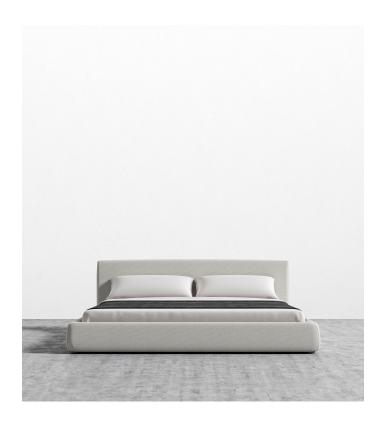

## Ophelia Bed (AU)

Everything from the smooth upholstery, plush cushioning, and rounded edges exudes elegance in this modern contemporary bed frame. Fully upholstered with a neat wrap around tuck, Ophelia is a simple luxury piece ready to take home. With a retreat this cozy, don't blame us if it's harder to get out of bed in the morning.

<sup>\*</sup>Mattress in images is 8" thick