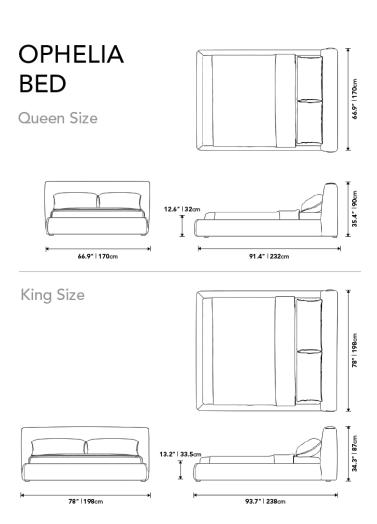

## Dimensions

66.9 in x 91.4 in x 35.4 in (Width x Depth x Height)

**Additional Dimensions** 

78 in x 93.7 in x 34.3 in - (Alesund Modern Felt, King - AU Bed Size)

All measurements are approximations.

Assembly Instructions Download